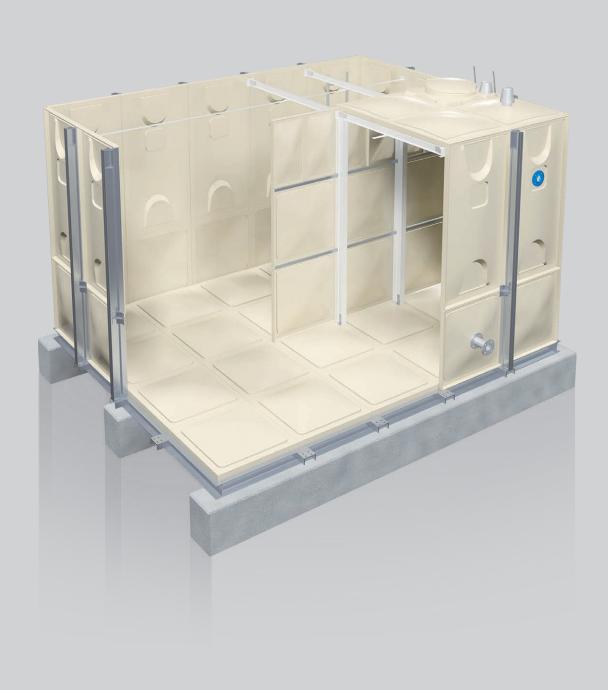

#### What we can do

If there is a space where the entryway is too narrow for a concrete or integrated tank, a panel tank will be able to pass through without trouble. A panel type tank will perform well regardless of room size.

You can install the water tank by making the most of the limited space!

In recent cases, Uber's new head office building (San Francisco) chose HISHITANK. Installation space was quite limited. Despite this, the convenient design of our panel tank allowed us to install it successfully. If you are troubled with space problems when using a water tank, remember "HISHITANK".

## A rectangular tank makes the most of your available space.

Due to its rectangular shape, a GRP panel tank is also more space efficient than other tanks.