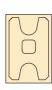

# **Designs / Panel Types**

## A variety of tank designs

#### **Square Type**

- · Insulation panel
- · Non-insulation panel

### Panel types

1mH

1.5mH

2mH

2.5mH

3mH

3.5mH

4mH

#### **Roof panels Bottom panels**

1×1m

0.5×1m

0.5×0.5m

**Insulation Panel / Non-insulation Panel** 

| GRP                 |
|---------------------|
| GRP with insulation |
| Insulation          |
|                     |