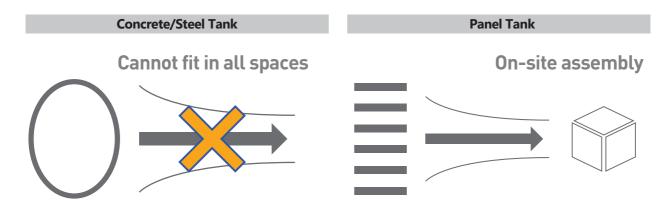

#### What we can do

If there is a space where the entryway is too narrow for a concrete or integrated tank, a panel tank will be able to pass through without trouble. A panel type tank will perform well regardless of room size.

#### Problem

Contractors tried to replace the existing concrete tank, but the entrance was too

narrow for the new tank to pass through. Many years

passed before the tank would be renewed.

#### Solution

Since HISHITANK is a panel assembly type tank, it succeeded in replacing the tank without destroying the wall of the building or using heavy machinery. Of course there is no water leakage from the tank and water can be supplied easily as before.

## Comparison between conventional tanks and GRP panel tanks

Materials Used in Various Types of Water Tanks

GRP panel tanks solve these problems.