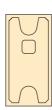

# **Designs / Panel Types**

## A variety of tank designs

#### **Square Type**

- · Insulation panel
- · Non-insulation panel

### Panel types

1mH

1.5mH

2mH

2.5mH

3mH

3.5mH

4mH

#### **Roof panels Bottom panels**

1×1m

0.5×1m

0.5×0.5m

**Insulation Panel / Non-insulation Panel** 

| GRP                 |
|---------------------|
| GRP with insulation |
| Insulation          |
|                     |