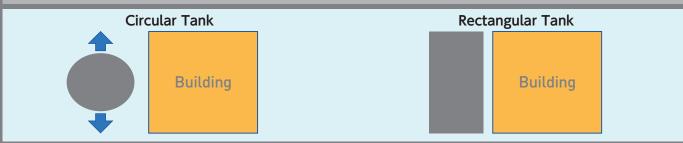

## A rectangular tank makes the most of your available space.

Due to its rectangular shape, a GRP panel tank is also more space efficient than other tanks.