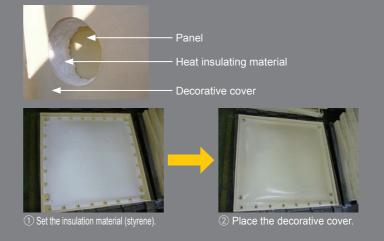

rectangular shape, a GRP panel tank is also more space efficient than other tanks.

#### No internal coating required

Unlike a concrete tank, a GRP panel tank requires no internal coating. Instead, hygiene can be simply maintained through regular cleaning.

# **Designs / Panel Types**



## A variety of tank designs



#### **Square Type**

- · Insulation panel
- · Non-insulation panel



#### **Odd Shape Tanks**

Production varies by shape. Confirmation required.



### Panel types





1mH



1.5mH



2mH



2.5mH



3mH



3.5mH



4mH

#### **Roof panels Bottom panels**



1×1m





















0.5×1m



0.5×0.5m

**Insulation Panel / Non-insulation Panel** 

| GRP                 |
|---------------------|
| GRP with insulation |
| Insulation          |
|                     |





# **Projects**



# **Uber's Global Headquarters**

(San Francisco, USA)



# **Century PlazaTowers**

(California, USA)



#### AMITSUBISHI CHEMICAL INFRATEC CO.,LTD.

Head Office 1-2-2 Nihonbashi hongokucho, Chuo-ku, Tokyo 103-0021 Phone: +81-3-3279-3455

URL: http://www.mp-infratec.co.jp/setubi/eng/index.html

- The information and data contained in this brochure are as of May, 2019.
- The content of this brochure may be changed without prior notice.
- Due to printing characteristics, the color tones may differ from the actual ones.
  The transcription of any data or information contained in this brochure without prior written consent is strictly prohibited.



#### 800-74PUMPS

13630 San Antonio Drive Norwalk, California 90650 www.weilaquatronics.com

NO.523135

NO.523051B31400

Prin