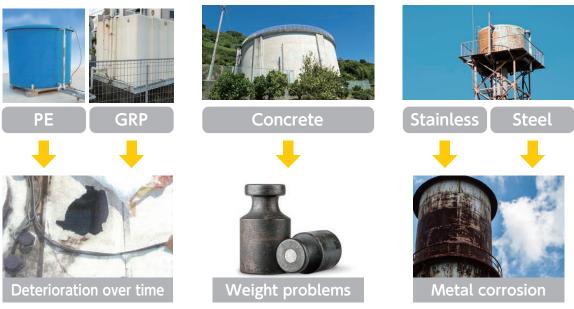

# Characteristics and advantages of GRP panel tanks

## Comparison between conventional tanks and GRP panel tanks

Materials Used in Various Types of Water Tanks

GRP panel tanks solve these problems.

#### No internal coating required

Unlike a concrete tank, a GRP panel tank requires no internal coating. Instead, hygiene can be simply maintained through regular cleaning.