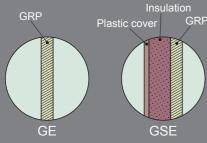

## Comparison between conventional tanks and GRP panel tanks

Materials Used in Various Types of Water Tanks

GRP panel tanks solve these problems.

#### **Roof panels Bottom panels**

1×1m

0.5×1m

0.5×0.5m

**Insulation Panel / Non-insulation Panel** 

| GRP                 |
|---------------------|
| GRP with insulation |
| Insulation          |
|                     |